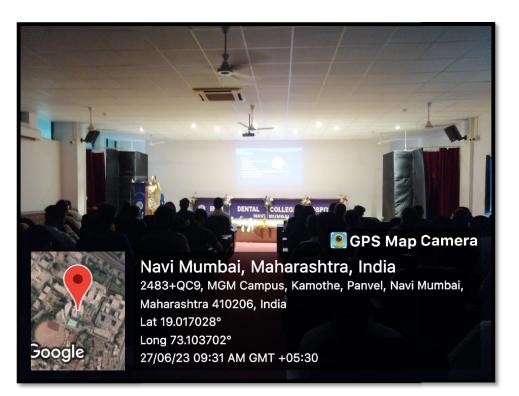

### Implementation:

A lecture on "Medical Emergency Drugs & Equipments in Dental Clinic" was conducted by a renowned Anesthetist, Dr. Pradnya Sawant. She enlightened our audience with the various essential emergency must to have drugs in a dental set-up and more importantly its application.

## Geotagged Photos: