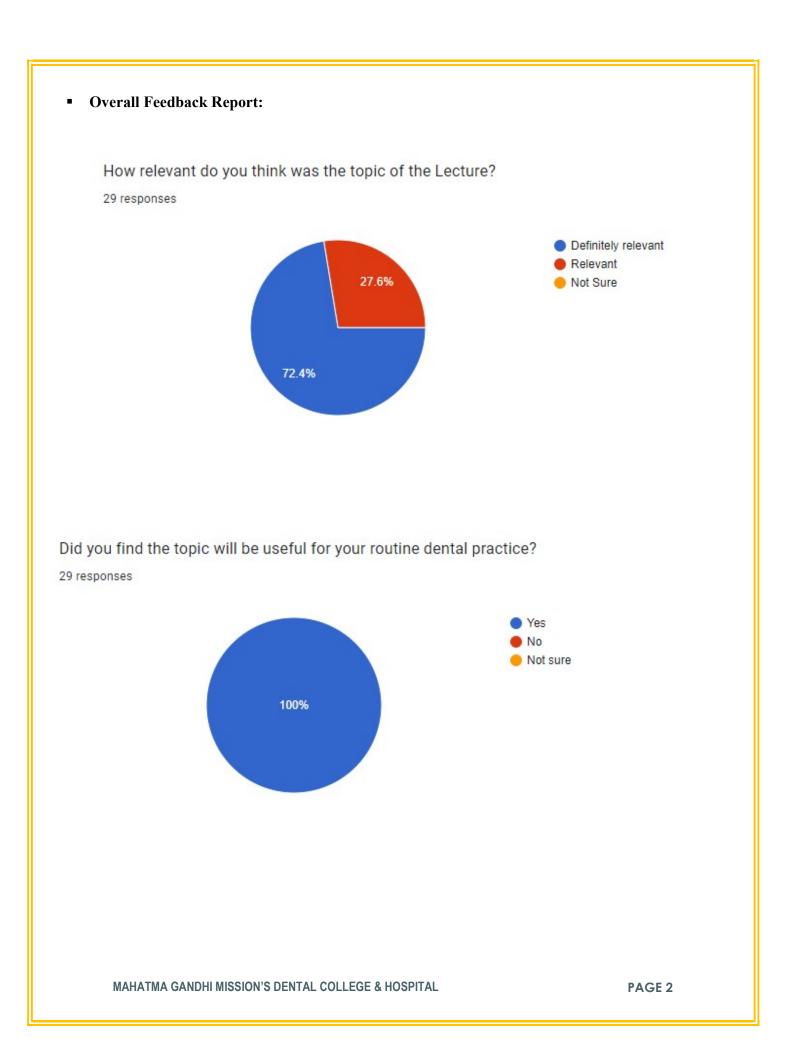

### Implementation:

A lecture on "Medical Emergency Drugs & Equipments in Dental Clinic" was conducted by a renowned Anesthetist, Dr. Pradnya Sawant. She enlightened our audience with the various essential emergency must to have drugs in a dental set-up and more importantly its application.