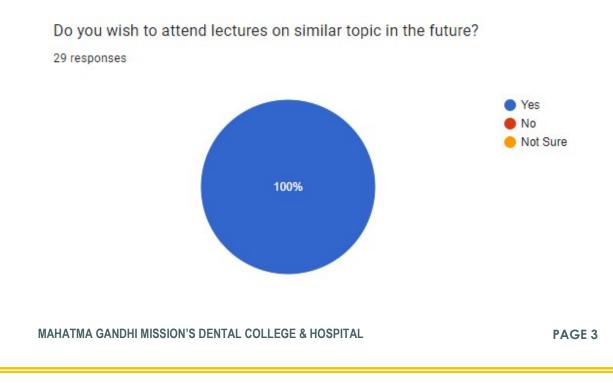

### Implementation:

A lecture on "Medical Emergency Drugs & Equipments in Dental Clinic" was conducted by a renowned Anesthetist, Dr. Pradnya Sawant. She enlightened our audience with the various essential emergency must to have drugs in a dental set-up and more importantly its application.