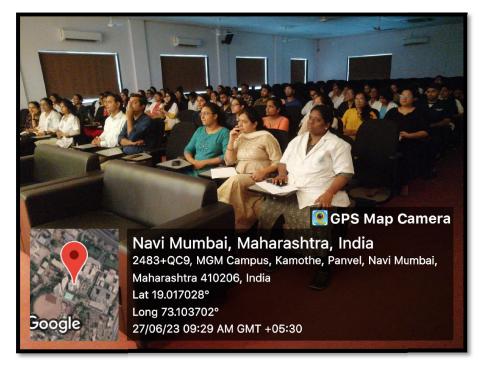

ired in a dental set-up and its application.

### Implementation:

A lecture on "Medical Emergency Drugs & Equipments in Dental Clinic" was conducted by a renowned Anesthetist, Dr. Pradnya Sawant. She enlightened our audience with the various essential emergency must to have drugs in a dental set-up and more importantly its application.





How effectively was the Speaker able to communicate their knowledge?

29 responses



#### Copy Any suggestions? 29 responses 8 8 (27.6%) 6 4 (13.8%) 4 3 (10.3%) 2 (6.9%) 2 1 (3.4%) 1 (3.4%1 (3.4%1 (3.4%1 (3.4%1 (3.4%1 (3.4%1 (3.4%1 1 (3.4%1 (3.4%1 (3.4%1 (3.4%) n Informative lecture Na Not any Excellent More such No suggestions Would like to learn m...

• Speaker Certificate Template:



### Attendance Certificate Template:



## Geotagged Photos: