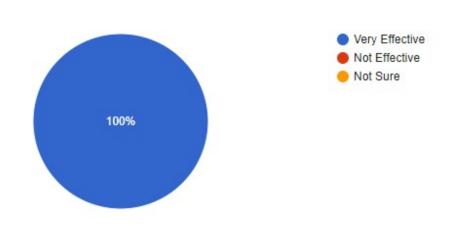

How effectively was the Speaker able to communicate their knowledge?

29 responses