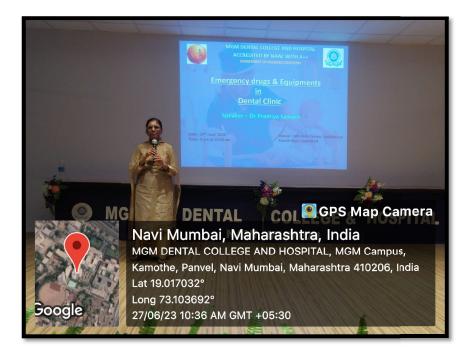

quired in a dental set-up and its application.

### Implementation:

A lecture on "Medical Emergency Drugs & Equipments in Dental Clinic" was conducted by a renowned Anesthetist, Dr. Pradnya Sawant. She enlightened our audience with the various essential emergency must to have drugs in a dental set-up and more importantly its application.





How effectively was the Speaker able to communicate their knowledge?

29 responses



#### Copy Any suggestions? 29 responses 8 8 (27.6%) 6 4 (13.8%) 4 3 (10.3%) 2 (6.9%) 2 1 (3.4%) 1 (3.4%1 (3.4%1 (3.4%1 (3.4%1 (3.4%1 (3.4%1 (3.4%1 1 (3.4%1 (3.4%1 (3.4%1 (3.4%) n Informative lecture Na Not any Excellent More such No suggestions Would like to learn m...

• Speaker Certificate Template:



### Attendance Certificate Template:



## Geotagged Photos: