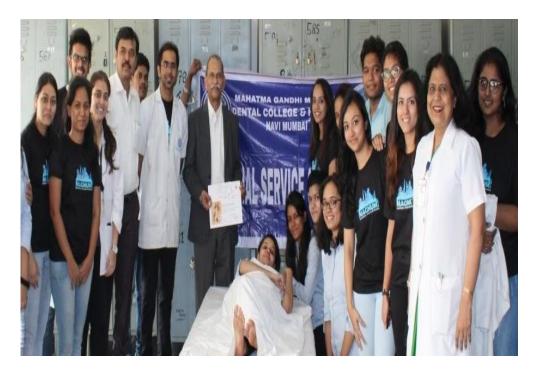

ORGANISING COMMITTEE WITH DONORS

CHAIRMAN SIR, DEAN MAAM AND STDENT WITH DONORS

MAHATMA GANDHI MISSION'S DENTAL COLLEGE & HOSPITAL

STUDENTS DONATIONG BLOOD

CHAIRMAN SIR SPEAKING WITH A DONOR

MAHATMA GANDHI MISSION'S DENTAL COLLEGE & HOSPITAL