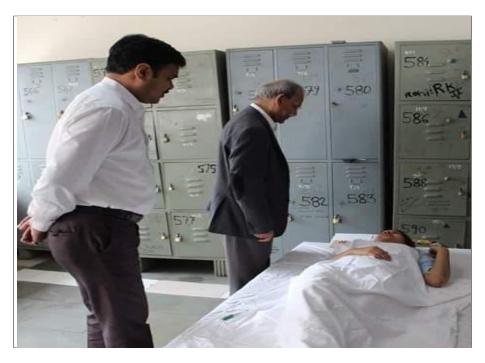

ORGANISING COMMITTEE WITH DONORS

CHAIRMAN SIR, DEAN MAAM AND STDENT WITH DONORS

MAHATMA GANDHI MISSION'S DENTAL COLLEGE & HOSPITAL

STUDENTS DONATIONG BLOOD

CHAIRMAN SIR SPEAKING WITH A DONOR

MAHATMA GANDHI MISSION'S DENTAL COLLEGE & HOSPITAL