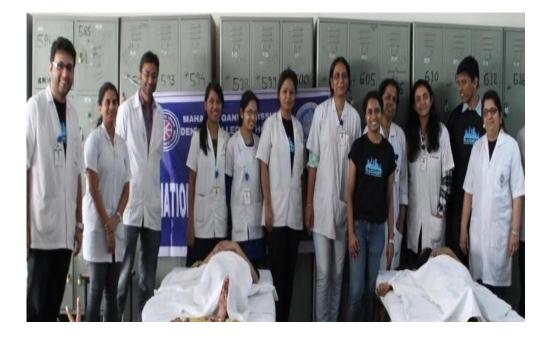

ORGANISING COMMITTEE WITH DONORS

CHAIRMAN SIR, DEAN MAAM AND STDENT WITH DONORS

MAHATMA GANDHI MISSION'S DENTAL COLLEGE & HOSPITAL

STUDENTS DONATIONG BLOOD

CHAIRMAN SIR SPEAKING WITH A DONOR

MAHATMA GANDHI MISSION'S DENTAL COLLEGE & HOSPITAL