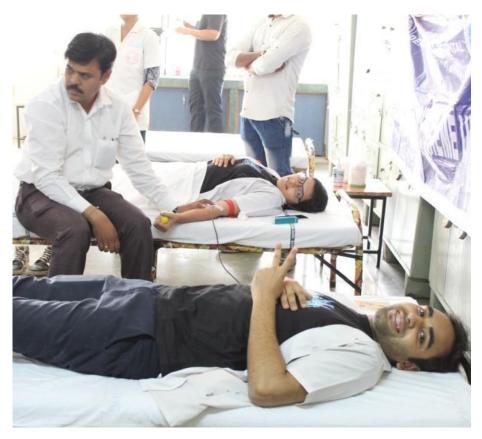

ORGANISING COMMITTEE WITH DONORS

CHAIRMAN SIR, DEAN MAAM AND STDENT WITH DONORS

MAHATMA GANDHI MISSION'S DENTAL COLLEGE & HOSPITAL

STUDENTS DONATIONG BLOOD

CHAIRMAN SIR SPEAKING WITH A DONOR

MAHATMA GANDHI MISSION'S DENTAL COLLEGE & HOSPITAL