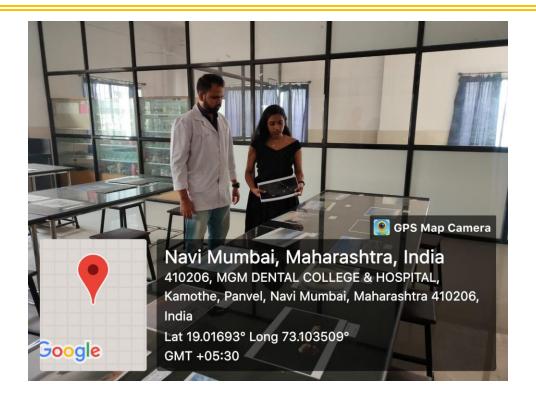

ography exhibition

**Organizing Club: The Pixel Committee** 

### **REPORT**

A photography exhibition titled "Timeless tokens" was organized by the pixel committee of MGMDCH as a part of the college fest, MaGnuM '22 - above and beyond. The exhibition was conducted on 21<sup>st</sup> and 22<sup>nd</sup> of November and the venue for the same was Oral Pathology lab on 5<sup>th</sup> floor.

The participants included students, interns, PGs, staff and non-teaching staff. They were supposed to mail their photographs to the pixel team. The response received for the exhibition was overwhelming. Over 200 entries were received out of which 72 were short listed and put up on display.

The exhibition was open to everyone to look at all the beautiful and unique photographs.

### GEOTAGGED PHOTOS





### LIST OF PARTICIPANTS

| Sr No | Names              | Year                 |
|-------|--------------------|----------------------|
| 1     | Apurva Bangar      | Intern               |
| 2     | Dr Pankaj Londhe   | Staff                |
| 3     | Darshan Jadhav     | Intern               |
| 4     | Bhagyashree Ghedam | Intern               |
| 5     | Chaitanya Pinge    | Intern               |
| 6     | Kaustubh Raut      | 4 <sup>th</sup> year |
| 7     | Mandar Bandgar     | 4 <sup>th</sup> year |
| 8     | Mansi Galapure     | 4 <sup>th</sup> year |
| 9     | Dr Sarika Shetty   | Staff                |
| 10    | Dr Tanvi Satpute   | Staff                |
| 11    | Dr Neeraj Kolge    | Staff                |
| 12    | Dr Sumanthini MS   | Staff                |
| 13    | Gayatr