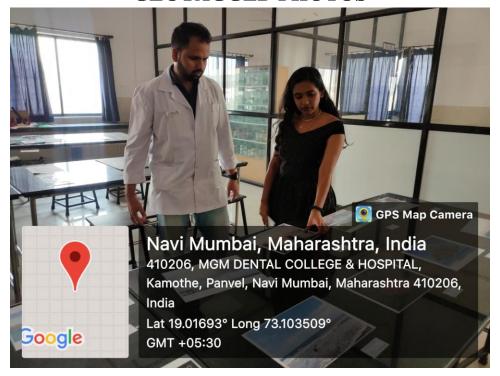

otography exhibition

**Organizing Club: The Pixel Committee** 

### **REPORT**

A photography exhibition titled "Timeless tokens" was organized by the pixel committee of MGMDCH as a part of the college fest, MaGnuM '22 - above and beyond. The exhibition was conducted on 21<sup>st</sup> and 22<sup>nd</sup> of November and the venue for the same was Oral Pathology lab on 5<sup>th</sup> floor.

The participants included students, interns, PGs, staff and non-teaching staff. They were supposed to mail their photographs to the pixel team. The response received for the exhibition was overwhelming. Over 200 entries were received out of which 72 were short listed and put up on display.

The exhibition was open to everyone to look at all the beautiful and unique photographs.

### GEOTAGGED PHOTOS





### LIST OF PARTICIPANTS

| Sr No | Names              | Year                 |
|-------|--------------------|----------------------|
| 1     | Apurva Bangar      | Intern               |
| 2     | Dr Pankaj Londhe   | Staff                |
| 3     | Darshan Jadhav     | Intern               |
| 4     | Bhagyashree Ghedam | Intern               |
| 5     | Chaitanya Pinge    | Intern               |
| 6     | Kaustubh Raut      | 4 <sup>th</sup> year |
| 7     | Mandar Bandgar     | 4 <sup>th</sup> year |
| 8     | Mansi Galapure     | 4 <sup>th</sup> year |
| 9     | Dr Sarika Shetty   | Staff                |
| 10    | Dr Tanvi Satpute   | Staff                |
| 11    | Dr Neeraj Kolge    | Staff                |
| 12    | Dr Sumanthini MS   | Staff                |
| 13    | Gaya